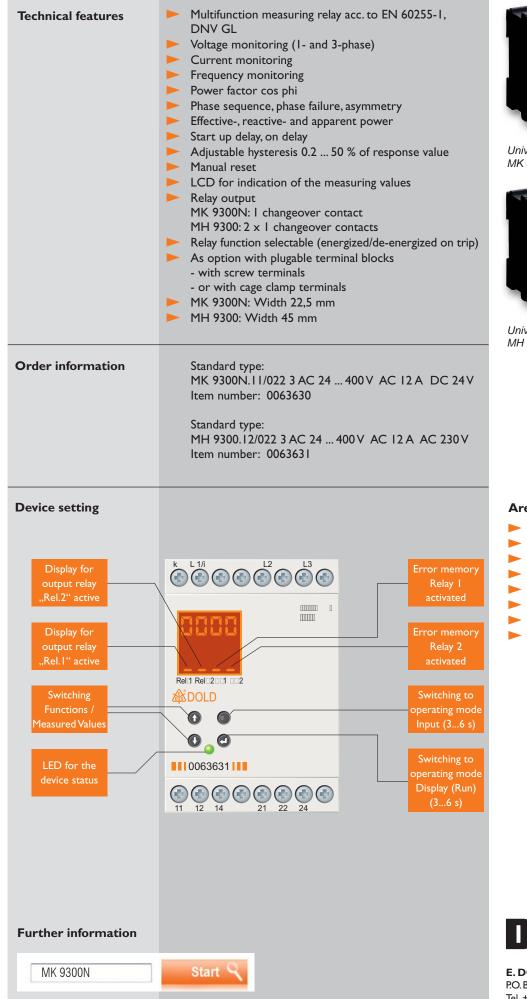

### Universal measuring relay MK 9300N

www.dold.com

Universal measuring relay MK 9300N

Universal measuring relay MH 9300